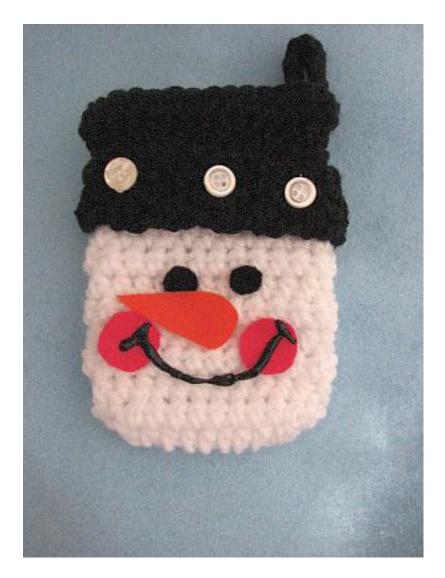

## Snowman Treat Bag or Gift Card Holder Free Crochet Pattern

By: Donna Collinsworth Of Donna's Crochet Designs

All rights are held by the author. No one can reproduce in any manner without written permission from the author <u>Materials</u>: 1 oz or less of White and Black worsted weight yarns, size H crochet hook or hook needed to obtain gauge, black fabric paint, needle to take yarn, four white buttons, craft glue felt in black, pink and orange. <u>Gauge</u>: 4 hdc = 1". 3 rows hdc = 1" <u>Finished Size</u>: 3" X 4-1\2"

Hanging Loop

<u>ROW 1:</u> With White and H hook ch-3, hdc 3rd ch from hook, ch-1, turn. (1 st)

ROW 2-24: Hdc only st, ch-1, turn. End row 24 fasten off.

With needle and matching yarn sew short ends tog to form a lp. Sew lp to inside edge of Snowman. Using the patterns, cut a nose of orange felt, two eyes of black felt and two cheeks of pink felt. Glue to face. Using black fabric paint, paint on the mouth. Glue the 4 buttons across brim of hat.