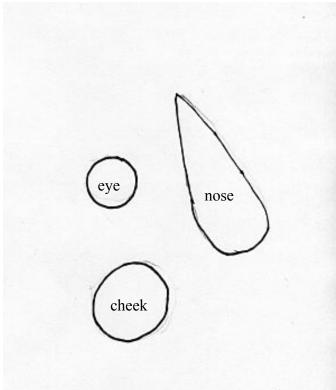

Hanging Loop

<u>ROW 1:</u> With White and H hook ch-3, hdc 3rd ch from hook, ch-1, turn. (1 st)

ROW 2-24: Hdc only st, ch-1, turn. End row 24 fasten off.

With needle and matching yarn sew short ends tog to form a lp. Sew lp to inside edge of Snowman. Using the patterns, cut a nose of orange felt, two eyes of black felt and two cheeks of pink felt. Glue to face. Using black fabric paint, paint on the mouth. Glue the 4 buttons across brim of hat.